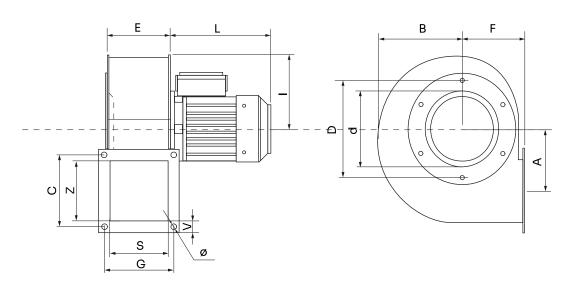

## DIMENSIONS

| Dimensions (mm) |     |   |     |     |     |   |      |   |    |  |  |  |
|-----------------|-----|---|-----|-----|-----|---|------|---|----|--|--|--|
| А               | 92  | В | 125 | С   | 110 | D | 158  | E | 92 |  |  |  |
| F               | 104 | G | 110 | l I | 110 | L | 190  | S | 90 |  |  |  |
| V               | 20  | Z | 90  | d   | 101 | Ø | 9x16 |   |    |  |  |  |