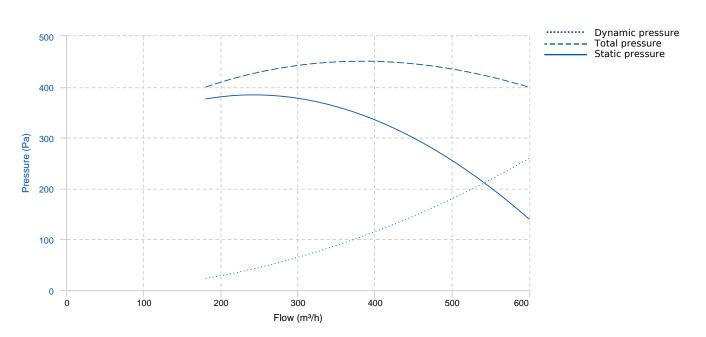

P-55 protection and Class F insulation. Manufactured with standard voltages: 230V 50Hz for single phase motors, 230/400V 50Hz for three phase motors.

• Available positions (to be indicated in case of order): LG270, LG0, LG45, LG90, LG135, LG180, LG225, LG315, RD0, RD45, RD90, RD135, RD180, RD225, RD270, RD315.

• The indicated codes correspond to the model in position LG270.

#### APPLICATIONS:

Designed for inline installation, they are suitable for:

- Industrial applications, extraction or injection of air.
- Cooling of machines and parts.
- Clean air transport.
- Corrosive air transport.
- Maximum working temperature: carried air: 130°C, ambient: 1ph 50°C, 3ph 60°C.

#### UNDER REQUEST:

- 60Hz fans and special voltages.
- 2 speed motors (three phase motors).

#### PERFORMANCE CURVE





1



## **TECHNICAL DATA**



## DIMENSIONS



| Dimensions (mm) |     |   |     |     |     |   |      |   |    |  |  |  |
|-----------------|-----|---|-----|-----|-----|---|------|---|----|--|--|--|
| А               | 92  | В | 125 | С   | 110 | D | 158  | E | 92 |  |  |  |
| F               | 104 | G | 110 | l I | 110 | L | 190  | S | 90 |  |  |  |
| V               | 20  | Z | 90  | d   | 101 | Ø | 9x16 |   |    |  |  |  |

## WIRING DIAGRAM







2



## ACCESSORIES



SAFETY SWITCH INT 25 3P A REF: INT253PA



STAINLESS STEEL INLET PROTECTION GUARD FOR CENTRIFUGAL FANS RAI 13/8-13/6 REF: 300716502



ACOUSTIC CABINS FOR CENTRIFUGAL FANS AB (GENERIC)

## SPARE PARTS

|   | Code      | Model                   | Qty |
|---|-----------|-------------------------|-----|
| 4 | 7203010