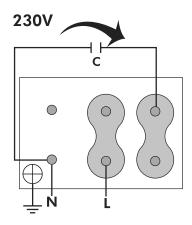

- Industrial applications, extraction or injection of air.
- Cooling of machines and parts.
- Clean air transport.
- Corrosive air transport.
- Maximum working temperature: carried air: 130°C, ambient: 1ph 50°C, 3ph 60°C.

#### UNDER REQUEST:

- 60Hz fans and special voltages.
- 2 speed motors (three phase motors).

#### PERFORMANCE CURVE





1



## **TECHNICAL DATA**



## DIMENSIONS



| Dimensions (mm) |     |   |     |     |     |   |      |   |    |  |  |  |
|-----------------|-----|---|-----|-----|-----|---|------|---|----|--|--|--|
| А               | 92  | В | 125 | С   | 110 | D | 158  | E | 92 |  |  |  |
| F               | 104 | G | 110 | l I | 110 | L | 190  | S | 90 |  |  |  |
| V               | 20  | Z | 90  | d   | 101 | Ø | 9x16 |   |    |  |  |  |

## WIRING DIAGRAM







2



## ACCESSORIES



SAFETY SWITCH INT 25 3P A REF: INT253PA



STAINLESS STEEL INLET PROTECTION GUARD FOR CENTRIFUGAL FANS RAI 13/8-13/6 REF: 300716502



ACOUSTIC CABINS FOR CENTRIFUGAL FANS AB (GENERIC)

## SPARE PARTS

|   | Code      | Model                   | Qty |
|---|-----------|-------------------------|-----|
| 4 | 720301025 | MOTOR 0,18kW M2 B5 230V | x1  |