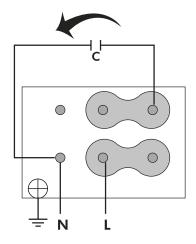

- Industrial applications, extraction or injection of air.
- Cooling of machines and parts.
- Clean air transport.
- Corrosive air transport.
- Maximum working temperature: carried air: 130°C, ambient: 1ph 50°C, 3ph 60°C.

#### UNDER REQUEST:

- 60Hz fans and special voltages.
- 2 speed motors (three phase motors).

#### PERFORMANCE CURVE





1



## **TECHNICAL DATA**



## DIMENSIONS



| Dimensions (mm) |     |   |     |     |     |   |      |   |    |  |  |  |
|-----------------|-----|---|-----|-----|-----|---|------|---|----|--|--|--|
| А               | 92  | В | 125 | С   | 110 | D | 158  | E | 92 |  |  |  |
| F               | 104 | G | 110 | l I | 110 | L | 190  | S | 90 |  |  |  |
| V               | 20  | Z | 90  | d   | 101 | Ø | 9x16 |   |    |  |  |  |

## WIRING DIAGRAM







2



## ACCESSORIES



SAFETY SWITCH INT 25 3P A REF: INT253PA



STAINLESS STEEL INLET PROTECTION GUARD FOR CENTRIFUGAL FANS RAI 13/8-13/6 REF: 300716502



ACOUSTIC CABINS FOR CENTRIFUGAL FANS AB (GENERIC)

## SPARE PARTS

|   | Code      | Model                   | Qty |
|---|-----------|-------------------------|-----|
| 4 | 720301025 | MOTOR 0,18kW M2 B5 230V | x1  |