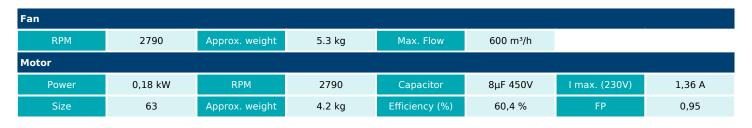

lation. Manufactured with standard voltages: 230V 50Hz for single phase motors, 230/400V 50Hz for three phase motors.

• Available positions (to be indicated in case of order): LG270, LG0, LG45, LG90, LG135, LG180, LG225, LG315, RD0, RD45, RD90, RD135, RD180, RD225, RD270, RD315.

• The indicated codes correspond to the model in position LG270.

#### APPLICATIONS:

Designed for inline installation, they are suitable for:

- Industrial applications, extraction or injection of air.
- Cooling of machines and parts.
- Clean air transport.
- Corrosive air transport.
- Maximum working temperature: carried air: 130°C, ambient: 1ph 50°C, 3ph 60°C.

#### UNDER REQUEST:

- 60Hz fans and special voltages.
- 2 speed motors (three phase motors).

#### PERFORMANCE CURVE





1



## **TECHNICAL DATA**



## DIMENSIONS



| Dimensions (mm) |     |   |     |     |     |   |      |   |    |  |  |  |
|-----------------|-----|---|-----|-----|-----|---|------|---|----|--|--|--|
| А               | 92  | В | 125 | С   | 110 | D | 158  | E | 92 |  |  |  |
| F               | 104 | G | 110 | l I | 110 | L | 190  | S | 90 |  |  |  |
| V               | 20  | Z | 90  | d   | 101 | Ø | 9x16 |   |    |  |  |  |

## WIRING DIAGRAM







2



## ACCESSORIES



SAFETY SWITCH INT 25 3P A REF: INT253PA



STAINLESS STEEL INLET PROTECTION GUARD FOR CENTRIFUGAL FANS RAI 13/8-13/6 REF: 300716502



ACOUSTIC CABINS FOR CENTRIFUGAL FANS AB (GENERIC)

## SPARE PARTS

|   | Code      | Model                   | Qty |
|---|-----------|-------------------------|-----|
| 4 | 720301025 | MOTOR 0,18kW M2 B5 230V | x